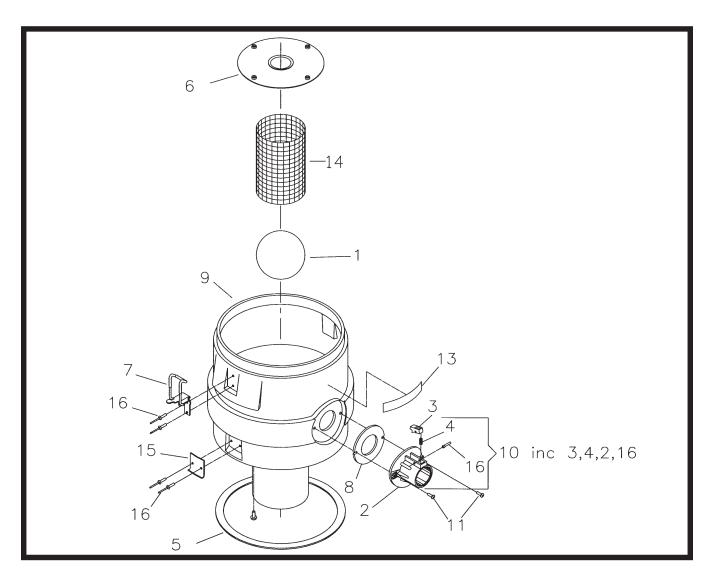

## Parts List

| Item | Part No. | Qty. | Description              |
|------|----------|------|--------------------------|
| 1    | 380046   | 1    | Hollow Rubber Ball       |
| 2    | 390000   | 1    | Intake                   |
| 3    | 390001   | 1    | Trigger                  |
| 4    | 390002   | 1    | Return Spring            |
| 5    | 390005   | 1    | Gasket 4/6 Gal 1:1 Poly  |
| 6    | 390010   | 1    | Liquid Shutoff Plate     |
| 7    | 390035   | 2    | Latch 390 Series         |
| 8    | 390087   | 1    | Gasket Diecut Intake     |
| 9    | 390090   | 1    | Adapter 1:1 Poly         |
| 10   | 390100   | 1    | Intake Assembly Complete |
| 11   | 712530   | 2    | SCR-MC 10-24 x .62 SS    |
| 12   | 712565   | 4    | SCR-MC 1/4-20 x .62 SS   |
| 13   | 715381   | 1    | Decal, Minuteman         |
| 14   | 800421   | 1    | Filter Insert Screen     |
| 15   | 800423   | 2    | Latch Plate              |
| 16   | 828893   | 8    | Rivet Pop                |

## TANK/FILTER SET-UP PROCEDURE

- 1. When using the poly adapter for dry pick-up follow the described procedures below.
  - A. Insert poly bag into tank assembly draping all excess bag height over the edge of tank. Fully open bag inside tank to ensure that the bag is not bunched up and fully extended to the bottom of tank.
  - B. Depending on the weight of the dry material being recovered, it may be necessary to slit the poly bag 2" horizontally approximately 2" down from the top of the tank. This will stop the poly bag from closing in on the bottom on the poly adapter. After filling the bag tie off bag below slit and remove from tank.
- 2. Install poly 1:1 adapter (4) on top of tank asy. (6) as shown and snap tank latches.
- 3. Install filter protector (3) over cloth filter (2) and place in poly 1:1 adapter (4).
- 4. Position vacuum motor lid asy. (1) on top of poly 1:1 adapter and snap lid latches in place.
- 5. Install intake plug PN 390038 to front of tank asy (7).