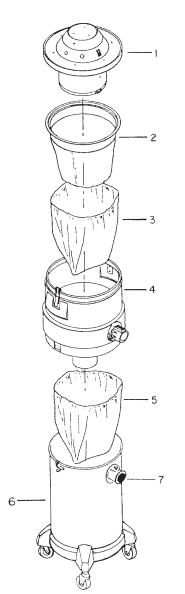

## TANK/FILTER SET-UP PROCEDURE

- 1. When using the poly adapter for dry pick-up follow the described procedures below.
  - A. Insert poly bag into tank assembly draping all excess bag height over the edge of tank. Fully open bag inside tank to ensure that the bag is not bunched up and fully extended to the bottom of tank.
  - B. Depending on the weight of the dry material being recovered, it may be necessary to slit the poly bag 2" horizontally approximately 2" down from the top of the tank. This will stop the poly bag from closing in on the bottom on the poly adapter. After filling the bag tie off bag below slit and remove from tank.
- 2. Install poly 1:1 adapter (4) on top of tank asy. (6) as shown and snap tank latches.
- 3. Install filter protector (3) over cloth filter (2) and place in poly 1:1 adapter (4).
- 4. Position vacuum motor lid asy. (1) on top of poly 1:1 adapter and snap lid latches in place.
- 5. Install intake plug PN 390038 to front of tank asy (7).

- 1. Motor lid assembly
- 2. Cloth filter with frame
- 3. Filter protector
- 4. 1:1 Poly adapter
- 5. Plastic liner for top fill dry pickup
- 6. 4/6 gallon tank
- 7. Intake plug PN 390038 for injection molded intake